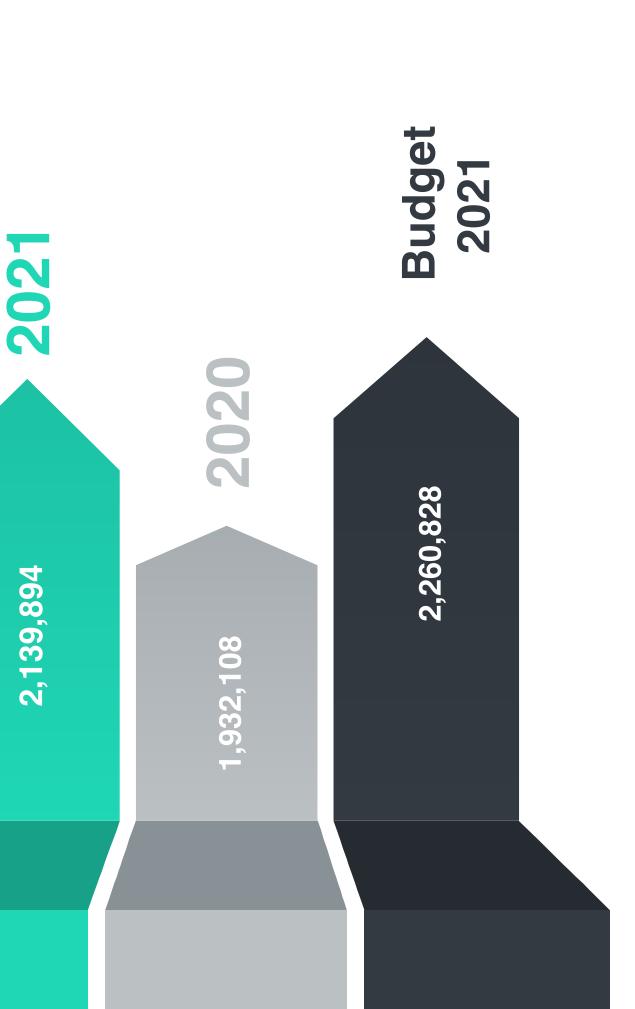

#### **Total Income**

2021 total income 2,139,894 exceeded previous year's income by <u>\$207,786.</u>

\*

Tithe and Offering (T&O)

2021 total T&O 1,677,291