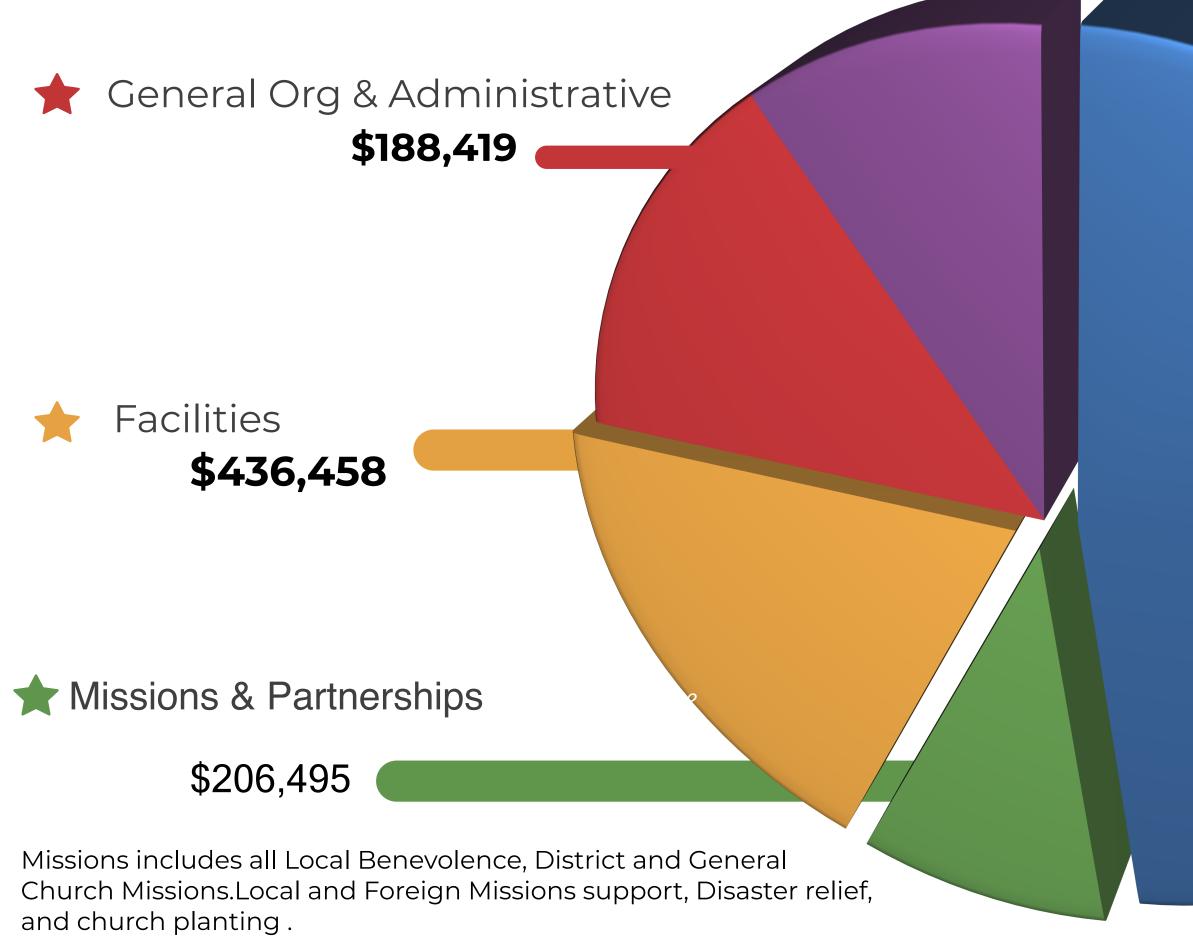

### **Expense Summary**

Page 5

Ministries includes our Men, Women Latino, Students, Worship and Production.

## Total Expenses \$1,933,478

### Excess Income \$206,416

ASSETS BANK ACCOUNTS CHECKING ACCOUNTS

Subtotal Bank Accounts

FIXED ASSETS LAND BUILDINGS VEHICLES EQUIPMENT

Subtotal Fixed Assets

OTHER ASSETS

TOTAL ASSETS

LIABILITIES