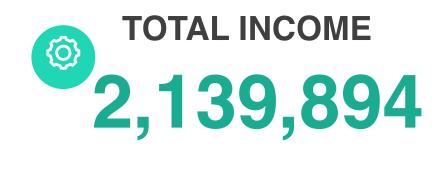

#### **Total Income**

2021 total income 2,139,894 exceeded previous year's income by <u>\$207,786.</u>

\*

Tithe and Offering (T&O)

2021 total T&O 1,677,291