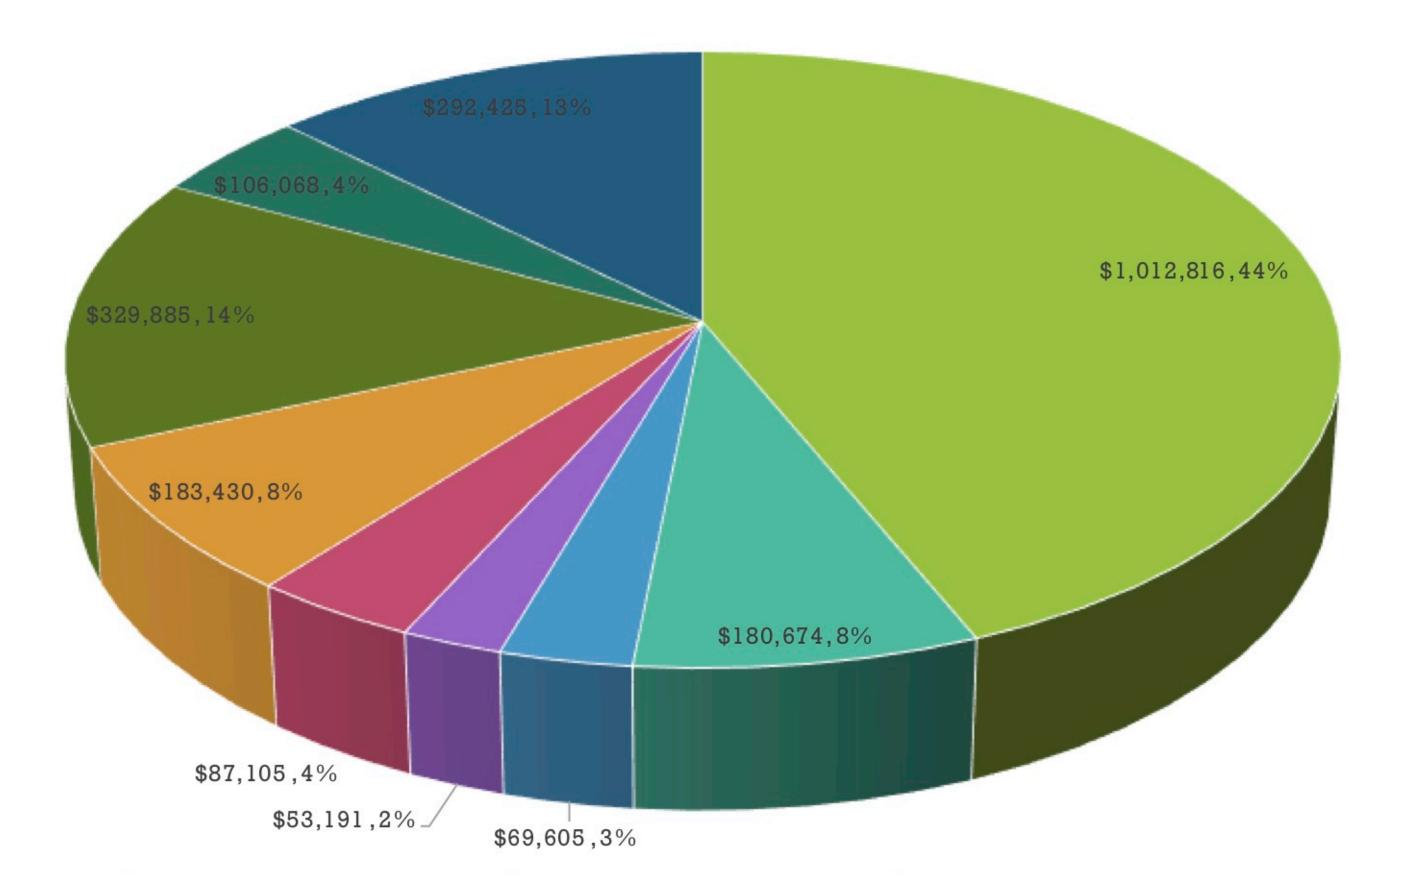

### **Expense Summary**

Table of Expenses

| Compensation/Payroll/Fringe<br>Benefits | \$1,012,816 |
|-----------------------------------------|-------------|
| Church Operating Expense                | \$180,674   |
| Utilities                               | \$69,605    |
| Facilities                              | \$53,191    |
| Insurance                               | \$87,105    |
| Interest Expense                        | \$183,430   |
| Organizational Expense                  | \$329,885   |
| Stipends                                | \$106,068   |
| Depreciation Expense                    | \$292,425   |