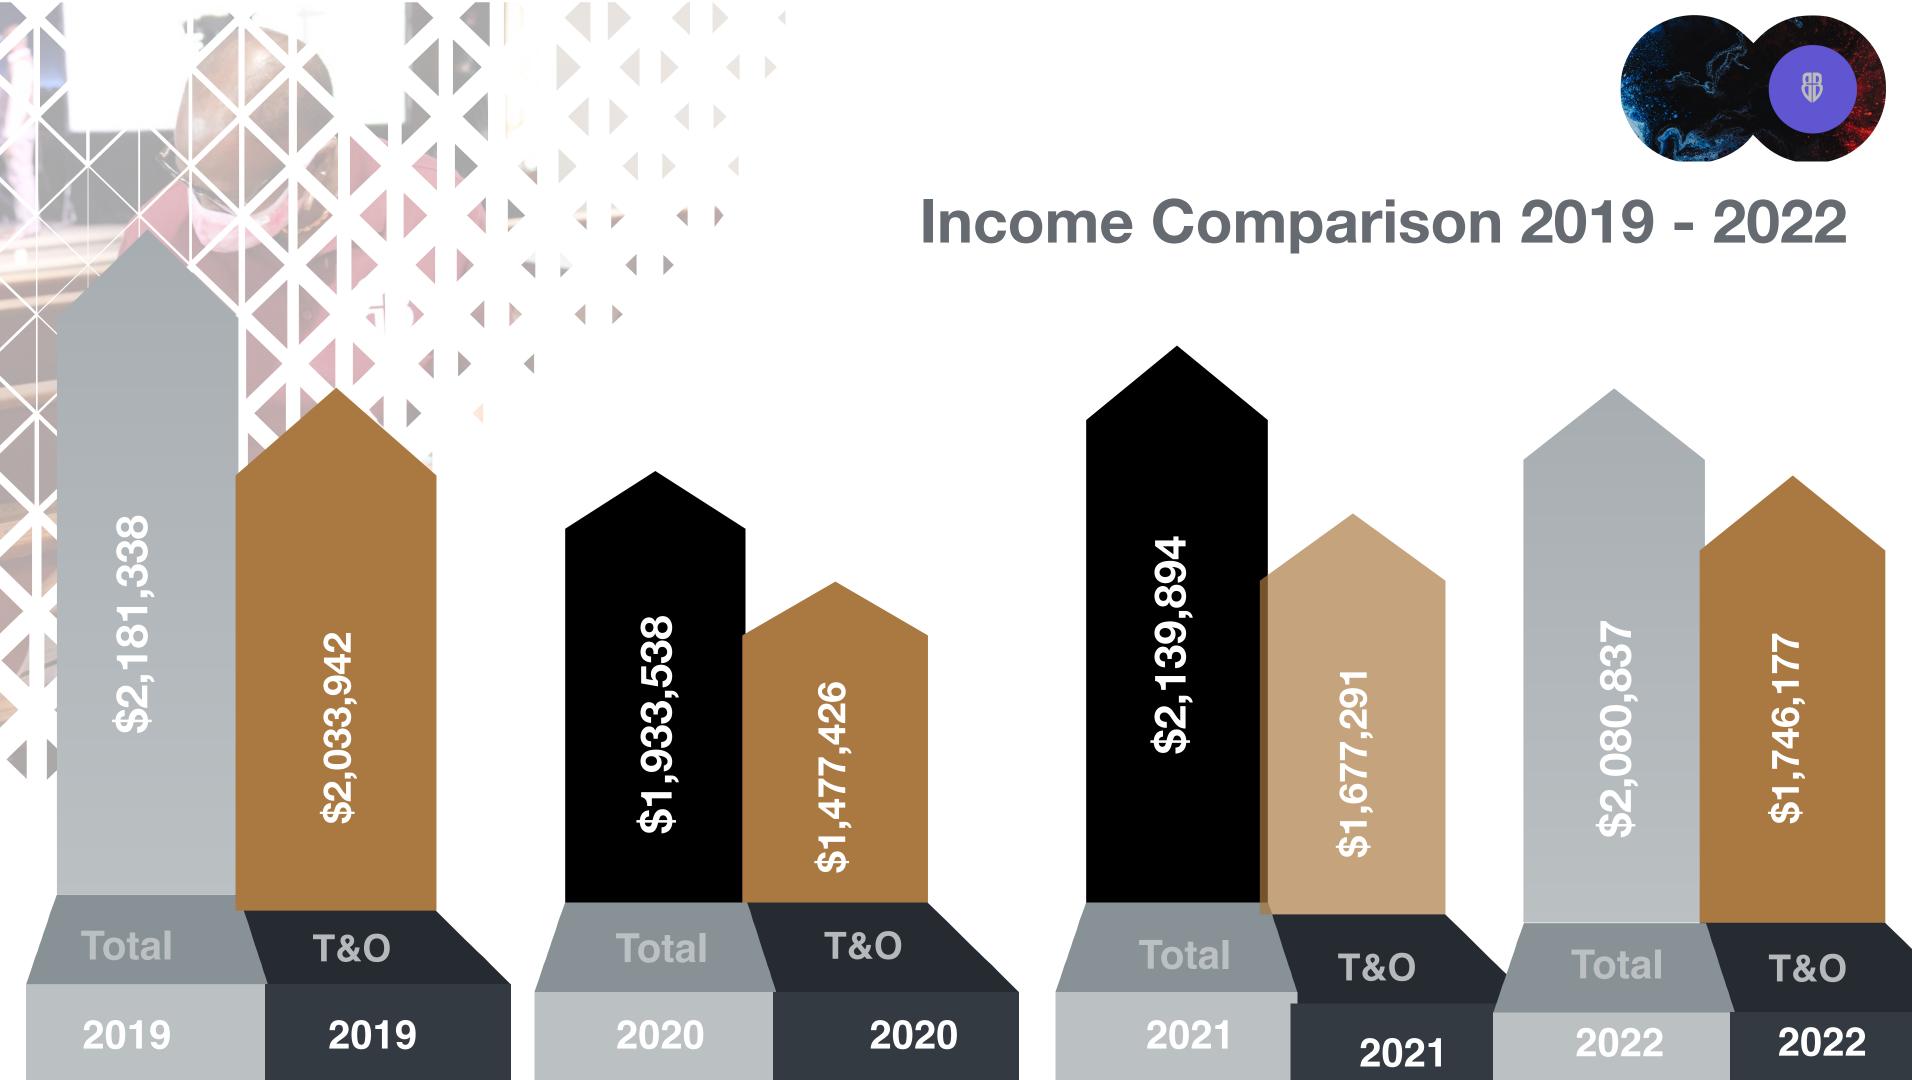

### **INCOME REPORT**

### TOTAL INCOME - \$2,080,837

# T&O - \$1,746,177

### ERTC - \$266,777

### Other - \$ 67,883

### 2022 Budget - \$2,427,048

We fell short of our budget by \$346,211

- Compensation, Payroll and Fringe Expenses Church Operating Expenses
- Facilities Expenses
- Organization al Expenses

- Insurance Expenses
- Stipends